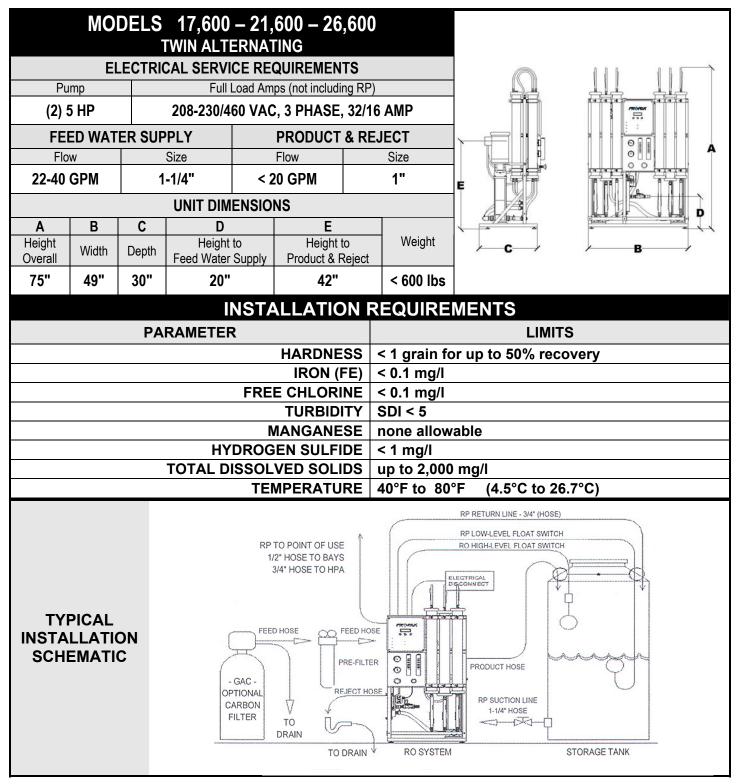

## SPOT FREE RINSE SYSTEM SPECIFICATIONS

|                                                       |                               | MO    |                     | 1200        | 2000                                |  |           |                 |                  |                |
|-------------------------------------------------------|-------------------------------|-------|---------------------|-------------|-------------------------------------|--|-----------|-----------------|------------------|----------------|
| MODELS 1800 - 3000<br>ELECTRICAL SERVICE REQUIREMENTS |                               |       |                     |             |                                     |  |           |                 |                  |                |
| Pump Full Load Amps (not including RP)                |                               |       |                     |             |                                     |  |           | -               | یہے کے           |                |
| 3/4 HP 208-230 VAC, SINGLE PHASE, 6                   |                               |       |                     |             |                                     |  | AMP       |                 |                  | PROPAK         |
| FEED WATER SUPPLY PRODUCT & REJECT                    |                               |       |                     |             |                                     |  |           |                 |                  |                |
| Flow                                                  |                               | Size  |                     |             | Flow Size                           |  |           |                 |                  | O A            |
| 2-5 GPM                                               |                               | 3/4"  |                     | < 3 GPM     |                                     |  | 1/2"      |                 |                  |                |
| UNIT DIMENSIONS                                       |                               |       |                     |             |                                     |  |           | Ę               | GAR              |                |
| Α                                                     | В                             | С     |                     |             | E                                   |  |           |                 | P                |                |
| Height<br>Overall                                     | Width                         | Depth | Depth Feed Water Su |             | Height to<br>Ipply Product & Reject |  | Weight    |                 |                  |                |
| 75"                                                   | 23"                           | 24"   | 24" 20"             |             | 42"                                 |  | < 200 lbs |                 | <b>└──C</b> ──→  | ∕— <b>B</b> —∕ |
| MODELS 4400 - 6600                                    |                               |       |                     |             |                                     |  |           |                 |                  |                |
| ELECTRICAL SERVICE REQUIREMENTS                       |                               |       |                     |             |                                     |  |           |                 |                  |                |
| Pump Full Load Amps (not including RP)                |                               |       |                     |             |                                     |  |           |                 |                  |                |
| 5 HP 208-230 VAC, 3 PHASE, 16/8 AMP                   |                               |       |                     |             |                                     |  |           |                 |                  |                |
| FEED WATER SUPPLY PRODUCT & REJECT                    |                               |       |                     |             |                                     |  | IECT      | ~               |                  |                |
| Flow                                                  |                               |       | Size                |             |                                     |  | Size      | E               |                  |                |
| 6-12 GPM                                              |                               |       | 1" <                |             | 7 GPM                               |  | 3/4"      |                 |                  |                |
| UNIT DIMENSIONS                                       |                               |       |                     |             |                                     |  |           |                 |                  |                |
| A<br>Height                                           | В                             | C     | C D<br>Height       |             | to Height to                        |  |           |                 | BOD              |                |
| Overall                                               | Width                         | Depth | Depth Feed Water    |             |                                     |  |           |                 |                  |                |
| 75"                                                   | 32"                           | 30"   | 30" 20"             |             | 42"                                 |  | < 300 lbs |                 | · · · ·          | / B /          |
|                                                       | MODELS 8800 - 10,800 - 12,800 |       |                     |             |                                     |  |           |                 |                  |                |
| ELECTRICAL SERVICE REQUIREMENTS                       |                               |       |                     |             |                                     |  |           |                 |                  |                |
| Pump Full Load Amps (not including RP)                |                               |       |                     |             |                                     |  |           |                 |                  |                |
| 5 HP 208-230/460 VAC, 3 PHASE, 16/8 AMP               |                               |       |                     |             |                                     |  |           | -               |                  | ARIANK         |
| FEED WATER SUPPLY PRODUCT & REJECT                    |                               |       |                     |             |                                     |  |           | ~               |                  |                |
|                                                       | Flow<br>11-12 GPM             |       | Size<br>1-1/4" < 1  |             | Flow                                |  | Size      |                 | 0 0 0 <b>A</b>   |                |
| 11-12 (                                               | GPIM                          | 1     |                     | 10 GPM 3/4" |                                     |  | E         |                 |                  |                |
|                                                       | UNIT DIMENSIONS   A B C D E   |       |                     |             |                                     |  |           |                 |                  |                |
| A<br>Height                                           | <b>В</b><br>Width             | Depth | Height to           |             | Height to<br>Product & Reject       |  | Weight    |                 |                  |                |
| Overall                                               |                               |       |                     | " 4         |                                     |  |           | <b>└──C</b> ──∕ | У <b>——В</b> ——У |                |